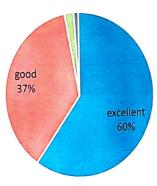

Web.www.marephraem.edu.in,Ph:04651-271111,273111,Fax:04651-270158,e-mail:marephraem@gmail.com

Q5. What is your rating for the academic structures for your course?

| Rating     | Excellent | Good | Fair | Needs improvement |
|------------|-----------|------|------|-------------------|
| Percentage | 60        | 37   | 2    | 1                 |