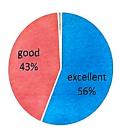

### Q1 What is your rating for the course objectives and its adequacy to meet the needs of the students?

| Rating     | Excellent | Good | Fair | Needs improvement |
|------------|-----------|------|------|-------------------|
| Percentage | 56        | 43   | 1    | 0                 |
|            |           | 15   |      | 8 8 9 9           |

fair 1% Chart Title needs improvement 0%