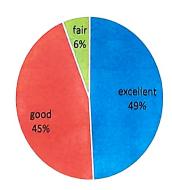

#### Q9. Rate the relevance of the text books and reference books to the courses?

| Rating     | Excellent | Good | Fair | Needs improvement |
|------------|-----------|------|------|-------------------|
| Percentage | 49        | 45   | 6    | 0                 |