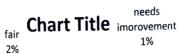

fair 1% Chart Title needs improvement 0%

### Q1 What is your rating for the course objectives and its adequacy to meet the needs of the students?

| Rating     | Excellent | Good | Fair | Needs improvement |
|------------|-----------|------|------|-------------------|
| Percentage | 56        | 43   | 1    | 0                 |
|            |           | 15   |      | 8 8 9 9           |