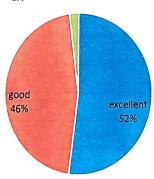

#### Q8 What is your rating for the assessment scheme designed for the courses concerned?

| Rating     | Excellent | Good | Fair | Needs improvement |
|------------|-----------|------|------|-------------------|
| Percentage | 52        | 46   | 2    | 0                 |

fair 2% Chart Title imorovement 0%