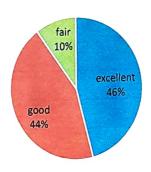

Web:www.marephraem.edu.in,Ph:04651–271111,273111,Fax:04651–270158,e-mail:marephraem@gmail.com

Q3 In what manner do you essay the input is affiliation to physical world applications?

| Q3 III What man | 25 III what manner do you essay the input |      |      | 1                 |
|-----------------|-------------------------------------------|------|------|-------------------|
| Rating          | Excellent                                 | Good | Fair | Needs improvement |
| Percentage      | 46                                        | 44   | 10   | 0                 |
|                 |                                           |      |      |                   |

Chart Title improvement 0%

Q4 "The syllabus includes both theory and its applications and it is appropriately arranged". What is your rating for this statement?

| Rating                | Excellent | Good | Fair | Needs improvement |
|-----------------------|-----------|------|------|-------------------|
| Percentage Percentage | 34        | 64   | 1    | 1                 |