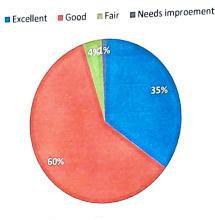

| Rating     | Excellent | Good | Fair | Needs improvement |
|------------|-----------|------|------|-------------------|
| Percentage | 27        | 54   | 10   | 9                 |

needs imorovement Chart Title