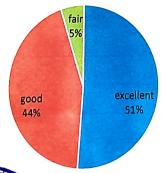

### Q10. Rate offering of electives in relation to the specialization streams and technological advancements?

| auvancements. |           |      |      | AT 1              |
|---------------|-----------|------|------|-------------------|
| Rating        | Excellent | Good | Fair | Needs improvement |
| Percentage    | 51        | 44   | 5    | 0                 |
| Toroning      |           |      |      | - And -           |

fair Chart Title needs imorovement

Principal

MALANKARAHILLS
ELAVUVILAI

MARTHANDAM - 829 171

KANYAK JHARI DISTRICT

TAMILNADU, INDIA

TO AVIN

The self of the se