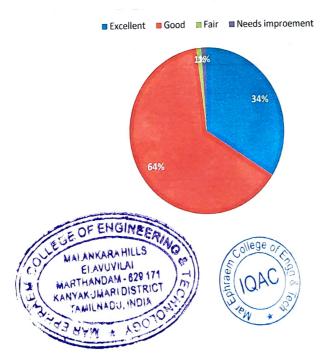

Chart Title improvement 0%

Q4 "The syllabus includes both theory and its applications and it is appropriately arranged". What is your rating for this statement?

| Rating                | Excellent | Good | Fair | Needs improvement |
|-----------------------|-----------|------|------|-------------------|
| Percentage Percentage | 34        | 64   | 1    | 1                 |